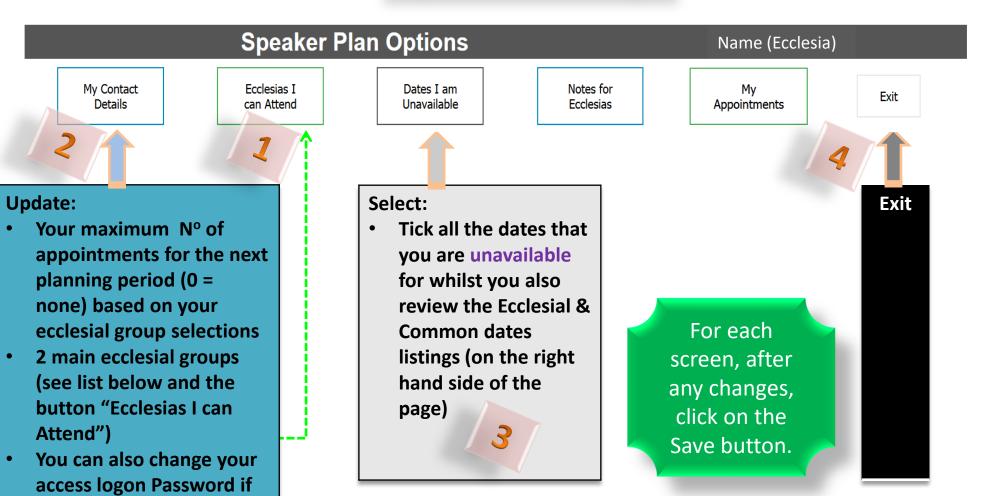

# Speaker Plan Options My Contact Details Ecclesias I can Attend Dates I am Unavailable Notes for Ecclesias My Appointments Exit Exit

#### **Update:**

- Your contact details
- Your maximum N° of appointments for the planning period (0 = none) across groups
- Your access logon (email address) & your password

#### **Select:**

- Tick all the Ecclesias that you are willing to Speak at
- This adjusts your group availability
- If you are unsure of this selection please discuss it with your Secretary / Recorder

#### Select:

- Tick all the dates that you are unavailable for appointments
- Please review the Ecclesial & Common dates listings (on the right hand side of the page)
- You can maintain dates for future years

#### **Update:**

- Special topics
- Other services
- Requirements
- Conditions: for example add "By ZOOM only" or "By ZOOM and by Visits" or "Can play a piano"