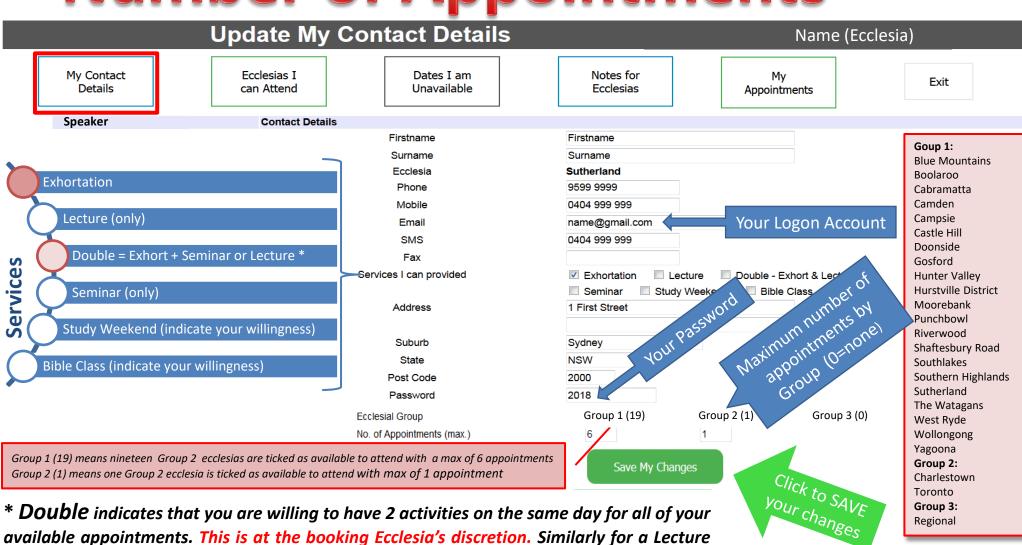

#### **Update:**

- Your contact details
- Your maximum N° of appointments for the planning period (0 = none) across groups
- Your access logon (email address) & your password

#### **Quick - in 4 Steps**

Group 1: Blue Mountains, Boolaroo, Cabramatta, Camden, Campsie, Castle Hill, Doonside, Gosford, Hunter Valley, Hurstville District, Moorebank, Punchbowl, Riverwood, Shaftesbury Road, Southlakes, Southern Highlands, Sutherland, The Watagans, West Ryde, Wollongong, Yagoona

**Group 2**: Charlestown, Toronto

# Number of Appointments

or Seminar. Please bear this in mind when you set your maximum number of appointments.